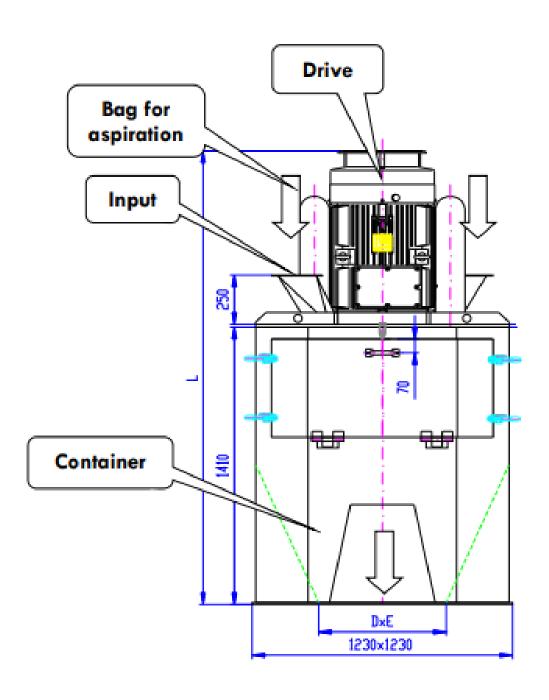

## **INDUSTRIAL HAMMER MILL**

ST37- ST90

ST range of industrial use vertical (hammer) mills. Our 37 - 90kw vertical hammer mills are ideal for grinding large volume of grains, wood waste etc. for processing prior to pelletizing. Units come with screen options and product removal option (air removal or bottom discharge).

## **Advantages:**

- efficient and reliable
  - minimal maintenance
  - easy Exchange of screen
  - easy operation
  - easy cleaning of the machine
  - long service life of the rotor and hammers
  - built in dust bag
  - large volume heavy duty