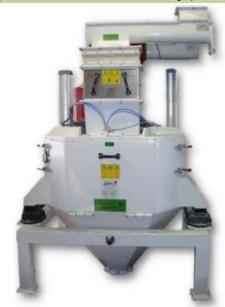

## **INDUSTRIAL HAMMER MILL**

ST37- ST90

ST range of industrial use vertical (hammer) mills. Our 37 - 90kw vertical hammer mills are ideal for grinding large volume of grains, wood waste etc. for processing prior to pelletizing. Units come with screen options and product removal option (air removal or bottom discharge).

## **Advantages:**

- efficient and reliable
  - minimal maintenance
  - easy Exchange of screen
  - easy operation
  - easy cleaning of the machine
  - long service life of the rotor and hammers
  - built in dust bag
  - large volume heavy duty

ST37 Shown